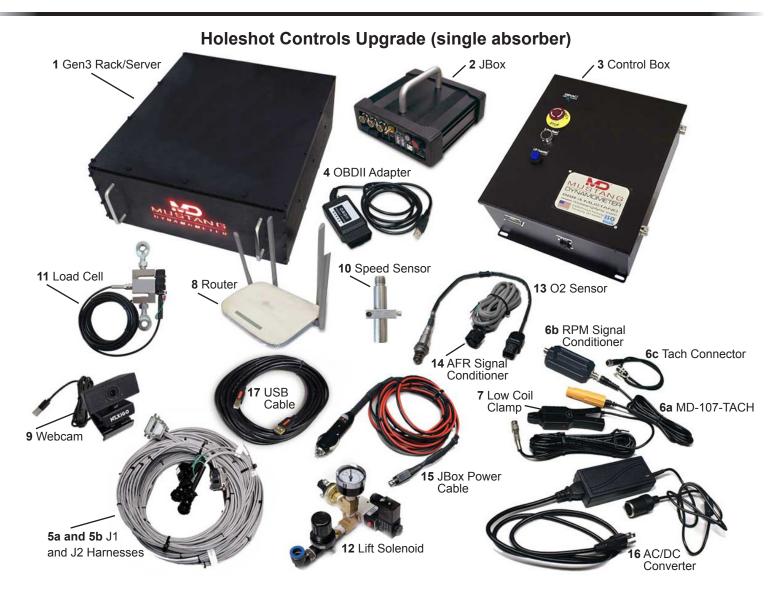

## **Controls Upgrade Call-Outs**

- 1 Gen3 Rack/Server
- 2 JBox Data Acquisition System
- 3 Wall Mount, 230VAC, Eddy Current Control Box
- 4 OBDII Adapter
- 5a J1 Wiring Harness
- 5b J2 Wiring Harness
- 6a MD-107-TACH Capacitive tachometer
- 6b RPM Signal Conditioner for use with MD-Tach-107
- 6c Tach Connector
- 7 Coil/Injector RPM Clamp
- 8 Wireless Router
- 9 Webcam

- 10 Speed Sensor
- 11 Load Cell
- 12 Lift Solenoid Assembly for 2WD
- 13 O2 Sensor
- 14 AFR Signal Conditioner
- 15 JBox Power Cable
- 16 AC to DC Connverter
- 17 USB Extension Cable

Note: AWD Maybe Different Set of Components for Controls Upgrade, including (2) sets of the wiring harnesses